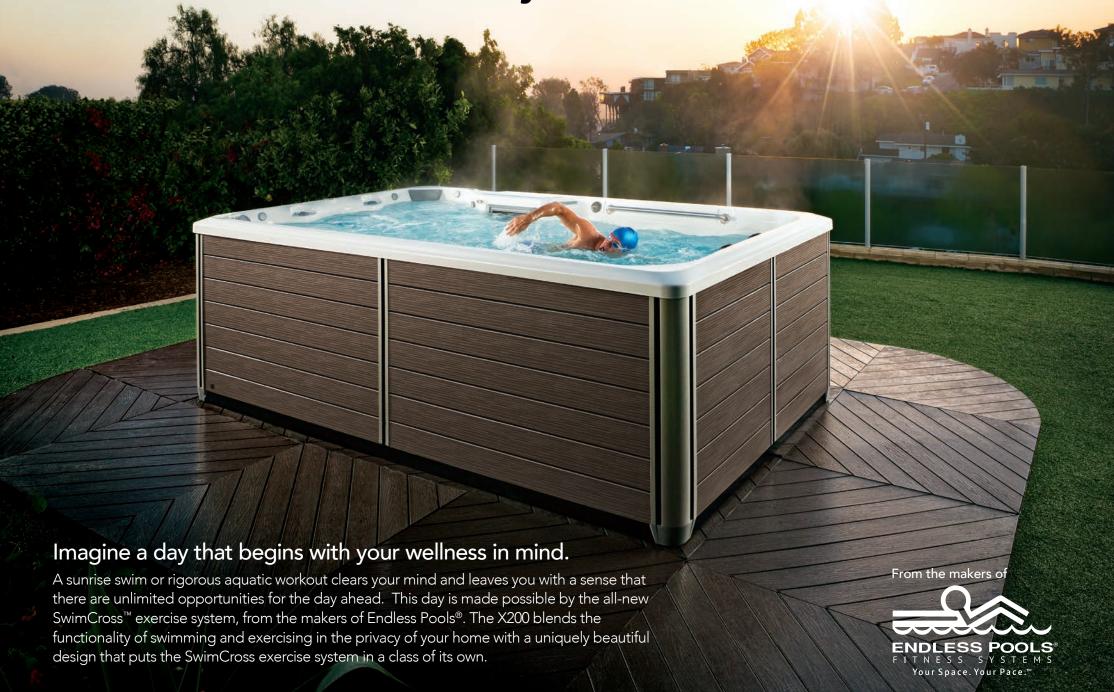

## SwimCross<sup>™</sup> Exercise Systems | X200



## X200 | SwimCross<sup>™</sup> Exercise Systems



| Dimensions (L x W x H)             | 366 x 226 x 127 cm                                                                                                      |
|------------------------------------|-------------------------------------------------------------------------------------------------------------------------|
| Water Capacity                     | 4,575 litres                                                                                                            |
| Weight                             | 895kg (Dry) / 6,270kg (Filled*)                                                                                         |
| Shell Colour Options               | Alpine White or Ice Grey