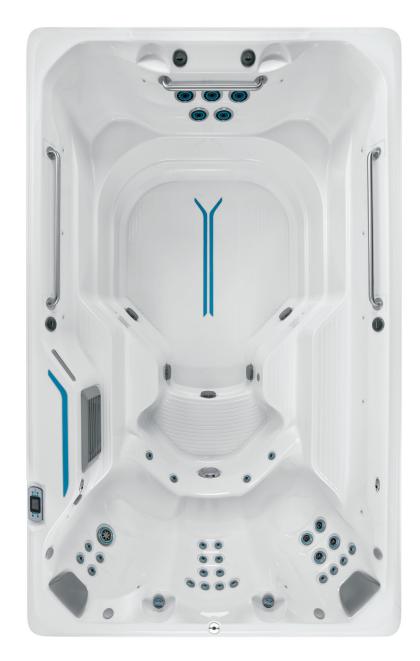

## SwimCross<sup>™</sup> Exercise Systems | X200

## X200 | SwimCross<sup>™</sup> Exercise Systems

| Dimensions (L x W x H)             | 366 x 226 x 127 cm                                                                                                      |
|------------------------------------|-------------------------------------------------------------------------------------------------------------------------|
| Water Capacity                     | 4,575 litres                                                                                                            |
| Weight                             | 895kg (Dry) / 6,270kg (Filled*)                                                                                         |
| Shell Colour Options               | Alpine White or Ice Grey                                                                                                |
| Cabinet Colour Options             | Dark Mocha or Grey Oak                                                                                                  |
| Swim Technology                    | 5 Swim Jets – Max 1,200 litres Per Minute                                                                               |
| Swim Jet Pumps                     | 2.5 HP Continuous Duty; 5.2 HP Breakdown Torque – 1 Single Speed & 1 Dual Speed                                         |
| Hydromassage Seats                 | 3                                                                                                                       |
| Hydromassage Jets - 27             | 1 Large Jet, 2 Rotary Jets, 2 Directional Jets, 22 Mini Jets                                                            |
| Hydromassage Jet Pump              | 2.5 HP Continuous Duty; 5.2 HP Breakdown Torque – Dual Speed Pump                                                       |
| Control System                     | LCD Control Panel; 230V, 32A (Factory setting), 50Hz; 230V, 24A (Field adjustable)                                      |
| Water Feature                      | Illuminated Waterfall                                                                                                   |
| Water Management System            | UVC Ozone                                                                                                               |
| Effective Filtration Area          | 9m²                                                                                                                     |
| Lighting System                    | Multi-Colour 15 LED Lights & 13cm Main Light                                                                            |
| Substructure                       | 1,6mm Galvanized Steel Frame                                                                                            |
| Base Pan                           | Thermoformed ABS Base Pan                                                                                               |
| Heater                             | 3000 watt                                                                                                               |
| Energy Efficiency                  | Certified to the APSP 14 National Standard and the California Energy Commission (CEC) in accordance with California Law |
| Stainless Steel Grab Rails         | 3 Satin Stainless Steel Rails                                                                                           |
| Music Option                       | 8 Speakers + Subwoofer, Bluetooth® Enabled                                                                              |
| <b>Exercise Equipment Options</b>  | Swim Tether and Rowing Kit                                                                                              |
| Vinyl Cover & Lifter Options       | Endless Pools® Bi-Fold Covers & Lifters or VacuSeal® Cover System                                                       |
| Additional Options                 | Floor Mirror, Gecko® In.Touch Wi-Fi & Mobile App                                                                        |
| *Includes water and 10 adults wais | h::- n 20 l h                                                                                                           |