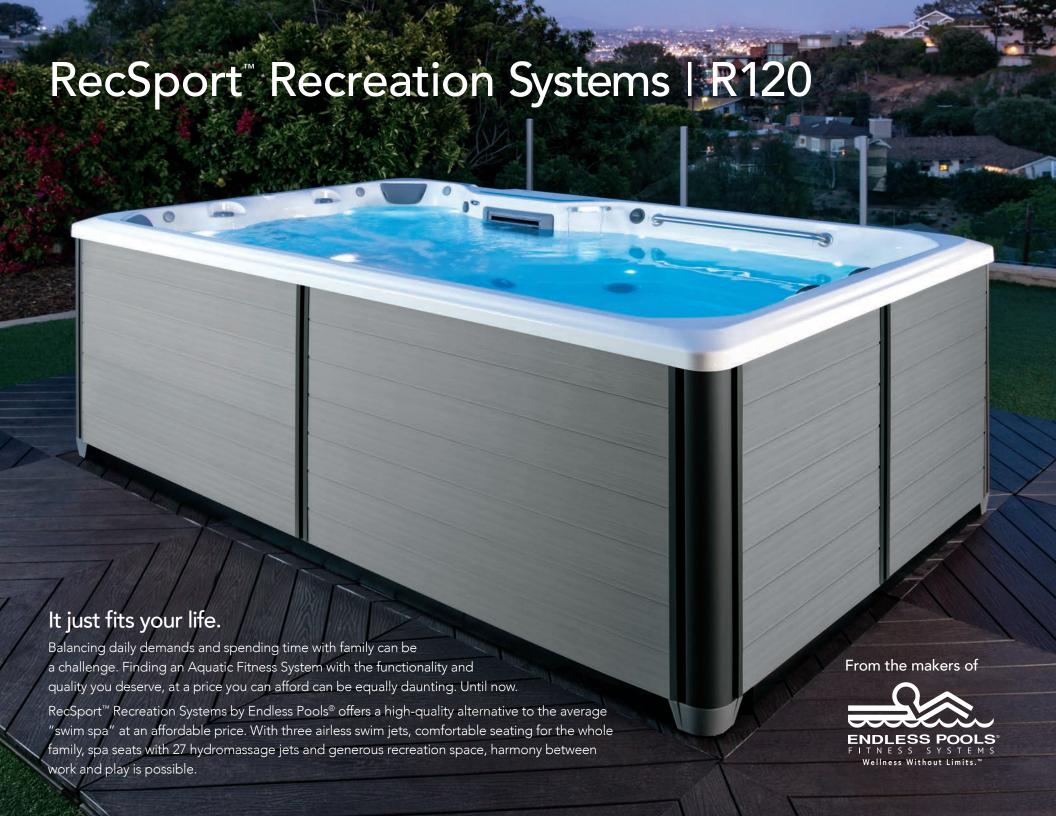

## RecSport™ Recreation Systems

| Dimensions                             | 366 L X 226 W X 127 H cm                                                                                                   |
|----------------------------------------|----------------------------------------------------------------------------------------------------------------------------|
| Water Capacity                         | 4,575 Litres                                                                                                               |
| Weight                                 | 745 kg (Dry) / 6,115 kg (Filled*)                                                                                          |
| Shell Colour Options                   | Alpine White or Ice Grey                                                                                                   |
| Cabinet Colour Options                 | Mocha or Grey                                                                                                              |
| Swim Technology                        | 3 Swim Jets – Max 815 Litres Per Minute                                                                                    |
| Swim Jet Pump                          | 2.5 HP Continuous Duty; 5.2 HP Breakdown Torque – (1) Dual Speed                                                           |
| Hydromassage Seats                     | 3                                                                                                                          |
| Hydromassage Jets – 27                 | 1 Large Jet, 2 Rotary Jets, 2 Directional Jets, 22 Mini Jets                                                               |
| Hydromassage Jet Pump                  | 2.5 HP Continuous Duty; 5.2 HP Breakdown Torque – Dual Speed Pump                                                          |
| Control System**                       | LCD Control Panel, 230v/32amp, 50 Hz                                                                                       |
| Water Feature                          | 1 Backlit Water Feature                                                                                                    |
| Water Management System                | CD Ozone                                                                                                                   |
| Effective Filtration Area              | 9 m <sup>2</sup>                                                                                                           |
| Lighting System                        | Multi-Colour 15 LED Lights & 13 cm Main Light                                                                              |
| Substructure                           | Wood                                                                                                                       |
| Base Pan                               | Thermoformed ABS Base Pan                                                                                                  |
| Heater                                 | 3,000 watt                                                                                                                 |
| Energy Efficiency                      | Certified to the APSP 14 National Standard and the California Energy<br>Commission (CEC) in accordance with California Law |
| Grab Rails                             | 3 Stainless Steel Grab Rails                                                                                               |
| Music Option                           | 8 Speakers + Subwoofer, Bluetooth® Enabled                                                                                 |
| Fitness Accessories                    | CoolZone™ Cooling System, Floor Mirror, Gecko In.Touch™ WiFi and<br>Mobile App, Rowing Kit, Swim Tether                    |
| Cover & Lifter Options                 | Watkins Bi-Fold Covers & Lifters, VacuSeal™ Cover System, CoverCradle™ Lifter System                                       |
| *Includes water and 10 adults weighing | 80 kg each                                                                                                                 |