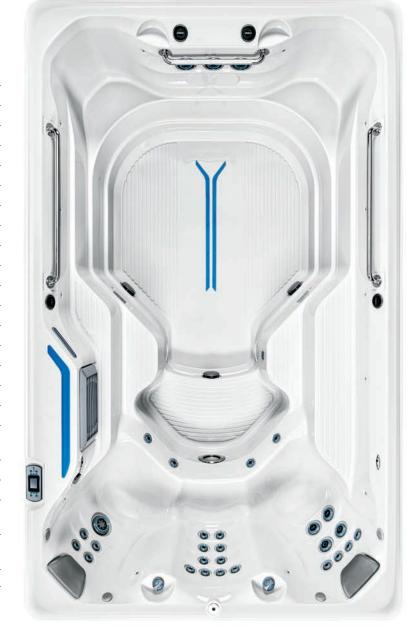

## RecSport™ Recreation Systems

| Dimensions                             | 366 L X 226 W X 127 H cm                                                                                                   |
|----------------------------------------|----------------------------------------------------------------------------------------------------------------------------|
| Water Capacity                         | 4,575 Litres                                                                                                               |
| Weight                                 | 745 kg (Dry) / 6,115 kg (Filled*)                                                                                          |
| Shell Colour Options                   | Alpine White or Ice Grey                                                                                                   |
| Cabinet Colour Options                 | Mocha or Grey                                                                                                              |
| Swim Technology                        | 3 Swim Jets – Max 815 Litres Per Minute                                                                                    |
| Swim Jet Pump                          | 2.5 HP Continuous Duty; 5.2 HP Breakdown Torque – (1) Dual Speed                                                           |
| Hydromassage Seats                     | 3                                                                                                                          |
| Hydromassage Jets – 27                 | 1 Large Jet, 2 Rotary Jets, 2 Directional Jets, 22 Mini Jets                                                               |
| Hydromassage Jet Pump                  | 2.5 HP Continuous Duty; 5.2 HP Breakdown Torque – Dual Speed Pump                                                          |
| Control System**                       | LCD Control Panel, 230v/32amp, 50 Hz                                                                                       |
| Water Feature                          | 1 Backlit Water Feature                                                                                                    |
| Water Management System                | CD Ozone                                                                                                                   |
| Effective Filtration Area              | 9 m <sup>2</sup>                                                                                                           |
| Lighting System                        | Multi-Colour 15 LED Lights & 13 cm Main Light                                                                              |
| Substructure                           | Wood                                                                                                                       |
| Base Pan                               | Thermoformed ABS Base Pan                                                                                                  |
| Heater                                 | 3,000 watt                                                                                                                 |
| Energy Efficiency                      | Certified to the APSP 14 National Standard and the California Energy<br>Commission (CEC) in accordance with California Law |
| Grab Rails                             | 3 Stainless Steel Grab Rails                                                                                               |
| Music Option                           | 8 Speakers + Subwoofer, Bluetooth® Enabled                                                                                 |
| Fitness Accessories                    | CoolZone™ Cooling System, Floor Mirror, Gecko In.Touch™ WiFi and<br>Mobile App, Rowing Kit, Swim Tether                    |
| Cover & Lifter Options                 | Watkins Bi-Fold Covers & Lifters, VacuSeal™ Cover System, CoverCradle™ Lifter System                                       |
| *Includes water and 10 adults weighing | 80 kg each                                                                                                                 |