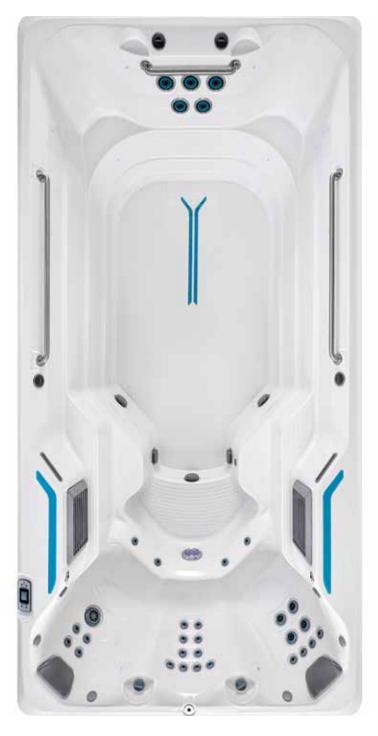

## SwimCross Exercise Systems | X500

From the makers of

## Wellness that fits your life.

Nothing is more refreshing or rejuvenating than a swim or an aquatic workout in the privacy and convenience of your own home. Endless Pools®, the makers of SwimCross™ Exercise Systems, introduces the X500. Not only visually stunning, the X500 was purposely designed for any level of user to attain a complete body workout. With its generous swim and exercise area, along with easy entry and variable speed swim jet system, the X500 takes backyard fitness to a whole new level. It's time to put wellness into your daily routine.

## **X500** SwimCross<sup>™</sup> Exercise Systems

| Dimensions (L x W x H)       | 457 x 226 x 127 cm                                                                                                      |
|------------------------------|-------------------------------------------------------------------------------------------------------------------------|
| Water Capacity               | 6,250 litres                                                                                                            |
| Weight                       | 1,230 kg (Dry) / 8,280 kg (Filled*)                                                                                     |
| Shell Colour Options         | Alpine White or Ice Grey                                                                                                |
| Cabinet Colour Options       | Dark Mocha or Grey Oak                                                                                                  |
| Swim Technology              | 5 Swim Jets – Max 1,200 Litres Per Minute                                                                               |
| Swim Jet Pumps               | 2.5 HP Continuous Duty; 5.2 HP Breakdown Torque – 1 Single Speed & 1 Dual Speed                                         |
| Hydromassage Seats           | 3                                                                                                                       |
| Hydromassage Jets - 27       | 1 Large Jet, 2 Rotary Jets, 2 Directional Jets, 22 Mini Jets                                                            |
| Hydromassage Jet Pump        | 2.5 HP Continuous Duty; 5.2 HP Breakdown Torque – Dual Speed Pump                                                       |
| Control System**             | LCD Control Panel; 220 - 240V, 2 x 24A, 50Hz                                                                            |
| Water Feature                | 2 Illuminated Waterfalls                                                                                                |
| Water Management System      | UVC + CD Ozone                                                                                                          |
| Effective Filtration Area    | 9m <sup>2</sup>                                                                                                         |
| Lighting System              | Multi-Colour 16 LED Lights & 13 cm Main Light                                                                           |
| Substructure                 | 2 mm Galvanised Steel Frame                                                                                             |
| Base Pan                     | Thermoformed ABS Base Pan                                                                                               |
| Heater                       | 3000 watt                                                                                                               |
| Energy Efficiency            | Certified to the APSP 14 National Standard and the California Energy Commission (CEC) in accordance with California Law |
| Stainless Steel Grab Rails   | 3 Satin Stainless Steel Rails                                                                                           |
| Music Option                 | 8 Speakers + Subwoofer, Bluetooth® Enabled                                                                              |
| Exercise Equipment Options   | Swim Tether and Rowing Kit                                                                                              |
| Vinyl Cover & Lifter Options | Watkins Bi-Fold Covers & Lifters or VacuSeal™ Cover System                                                              |
| Additional Options           | Floor Mirror, Gecko® In.Touch Wi-Fi & Mobile App                                                                        |